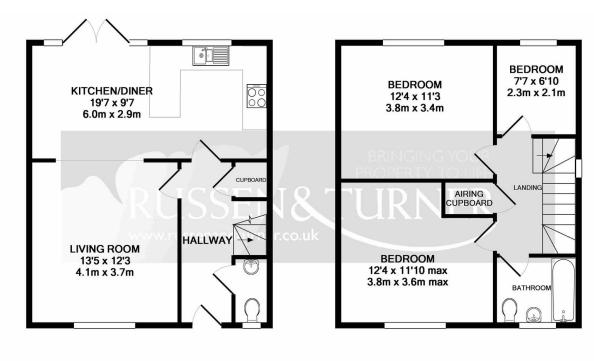

## **Key Features**

- Detached house
- Open plan living
- Built 2019
- · Filed views
- Private parking

- 3 Bedrooms
- · Ground floor W.C.
- · Cul-de-sac
- · Desirable village
- Underfloor heating

GROUND FLOOR APPROX. FLOOR AREA 450 SQ.FT. (41.8 SQ.M.) 1ST FLOOR APPROX. FLOOR AREA 450 SQ.FT. (41.8 SQ.M.)

TOTAL APPROX. FLOOR AREA 901 SQ.FT. (83.7 SQ.M.)

Whilst every attempt has been made to ensure the accuracy of the floor plan contained here, measurements of doors, windows, rooms and any other items are approximate and no responsibility is taken for any error, omission, or mis-statement. This plan is for illustrative purposes only and should be used as such by any prospective purchaser. The services, systems and appliances shown have not been tested and no guarantee as to their operability or efficiency can be given