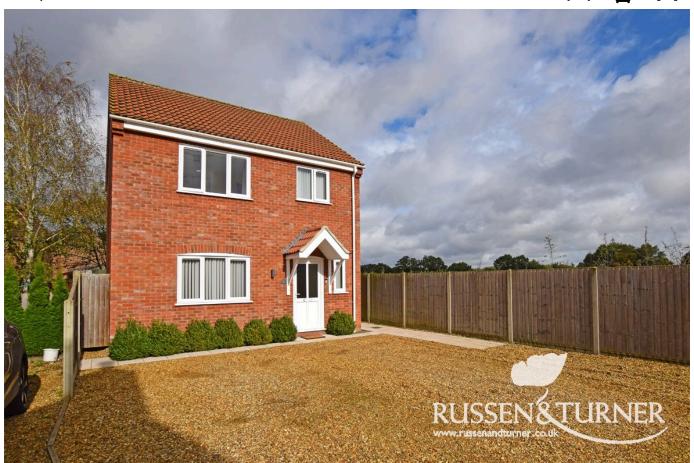

## 36a Philip Rudd Court, Pott Row PE32 1WA

£320,000 Page 3 Land 1

Tucked away at the end of a cul-de-sac and enjoying views across open fields to the side, this is a house you can come home to and escape. Built in 2019 and still benefiting from the remainder of the 10 year guarantee, you'll be hard pressed to find a more 'turn-key' ready home which is bright, modern and spacious throughout.

## **Key Features**

- Detached house
- Open plan living
- Built 2019
- · Filed views
- Private parking

- 3 Bedrooms
- · Ground floor W.C.
- · Cul-de-sac
- · Desirable village
- Underfloor heating

GROUND FLOOR APPROX. FLOOR AREA 450 SQ.FT. (41.8 SQ.M.) 1ST FLOOR APPROX. FLOOR AREA 450 SQ.FT. (41.8 SQ.M.)