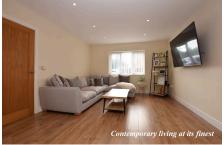

## 36a Philip Rudd Court, Pott Row PE32 1WA

£320,000 Page 3 Land 1

Tucked away at the end of a cul-de-sac and enjoying views across open fields to the side, this is a house you can come home to and escape. Built in 2019 and still benefiting from the remainder of the 10 year guarantee, you'll be hard pressed to find a more 'turn-key' ready home which is bright, modern and spacious throughout.

## **Key Features**

- Detached house
- Open plan living
- Built 2019
- · Filed views
- Private parking

- 3 Bedrooms
- · Ground floor W.C.
- · Cul-de-sac
- · Desirable village
- Underfloor heating

GROUND FLOOR APPROX. FLOOR AREA 450 SQ.FT. (41.8 SQ.M.) 1ST FLOOR APPROX. FLOOR AREA 450 SQ.FT. (41.8 SQ.M.)