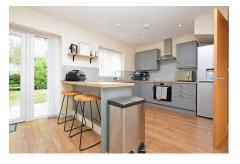

## 36a Philip Rudd Court, Pott Row PE32 1WA

£320,000 Page 3 Land 1

Tucked away at the end of a cul-de-sac and enjoying views across open fields to the side, this is a house you can come home to and escape. Built in 2019 and still benefiting from the remainder of the 10 year guarantee, you'll be hard pressed to find a more 'turn-key' ready home which is bright, modern and spacious throughout.

## **Key Features**

- Detached house
- Open plan living
- Built 2019
- · Filed views
- Private parking

- 3 Bedrooms
- · Ground floor W.C.
- · Cul-de-sac
- · Desirable village
- Underfloor heating

GROUND FLOOR APPROX. FLOOR AREA 450 SQ.FT. (41.8 SQ.M.) 1ST FLOOR APPROX. FLOOR AREA 450 SQ.FT. (41.8 SQ.M.)